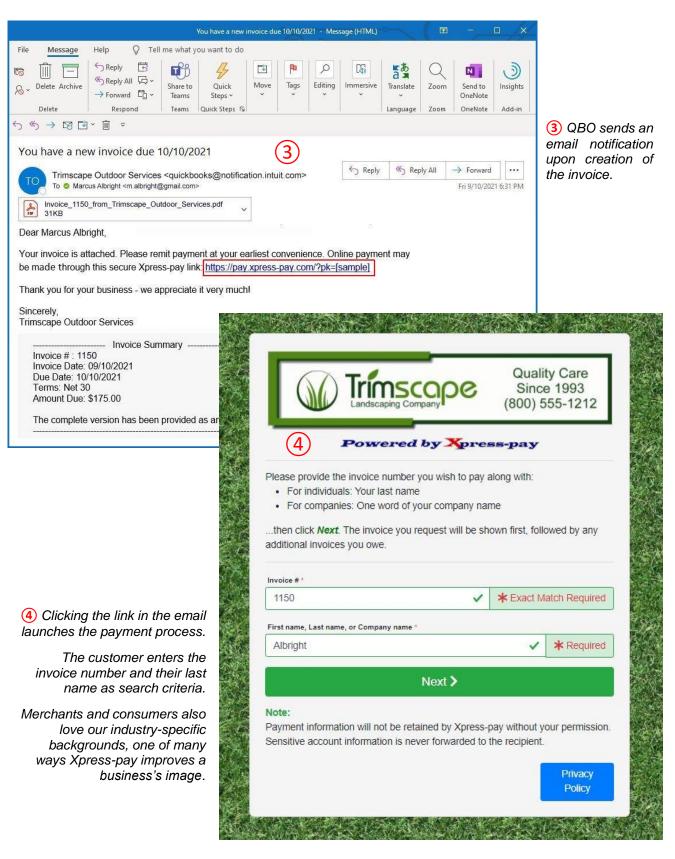

50 Clinton Avenue Cortland, New York 13045 (607) 753-6156

5 Xpress-pay then searches the merchant's QBO file in real time. The requested invoice will present first. To enhance cash flow, all of the customer's other outstanding invoices are also presented.

Customer checks the bills to pay. If the merchant permits, the amount in blue can be clicked to enter a partial payment.

6 Customer then provides payment credentials to check out. The guest checkout is shown, though customers can also log into their Xpress-pay Digital Wallet to select a stored payment method or add a new one.