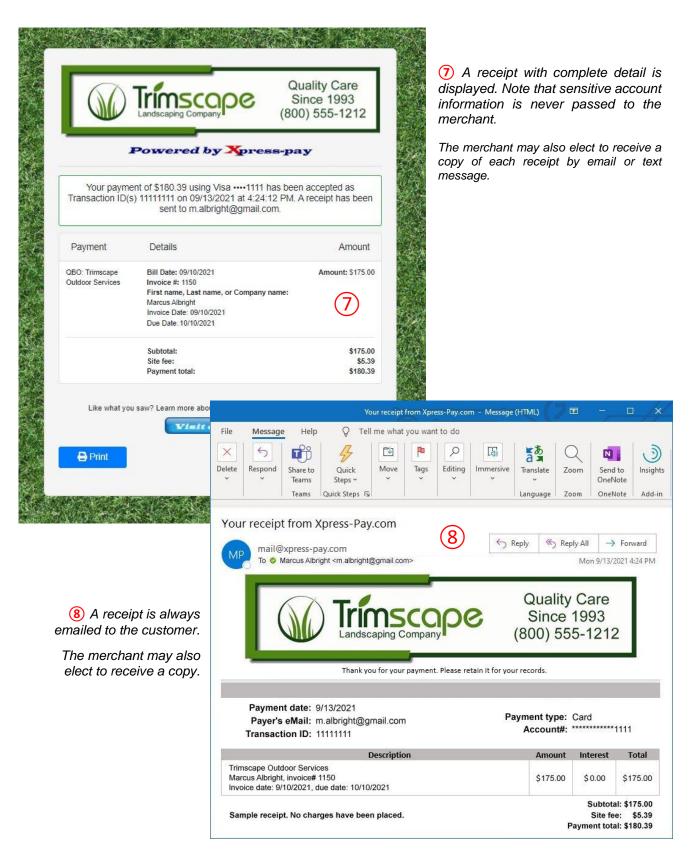

50 Clinton Avenue Cortland, New York 13045 (607) 753-6156

50 Clinton Avenue Cortland, New York 13045 (607) 753-6156

(9) Immediately upon acceptance of the payment, Xpress-pay updates the merchant's QBO file. With invoice# 1150 now paid, only 1157 remains.