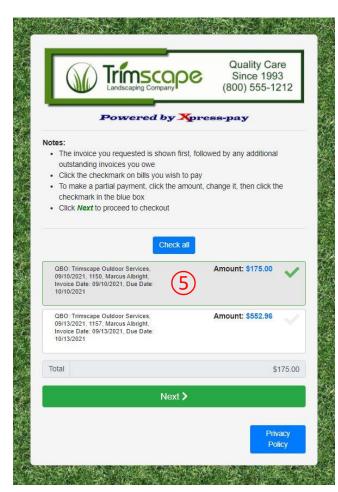

Customer checks the bills to pay. If the merchant permits, the amount in blue can be clicked to enter a partial payment.

6 Customer then provides payment credentials to check out. The guest checkout is shown, though customers can also log into their Xpress-pay Digital Wallet to select a stored payment method or add a new one.